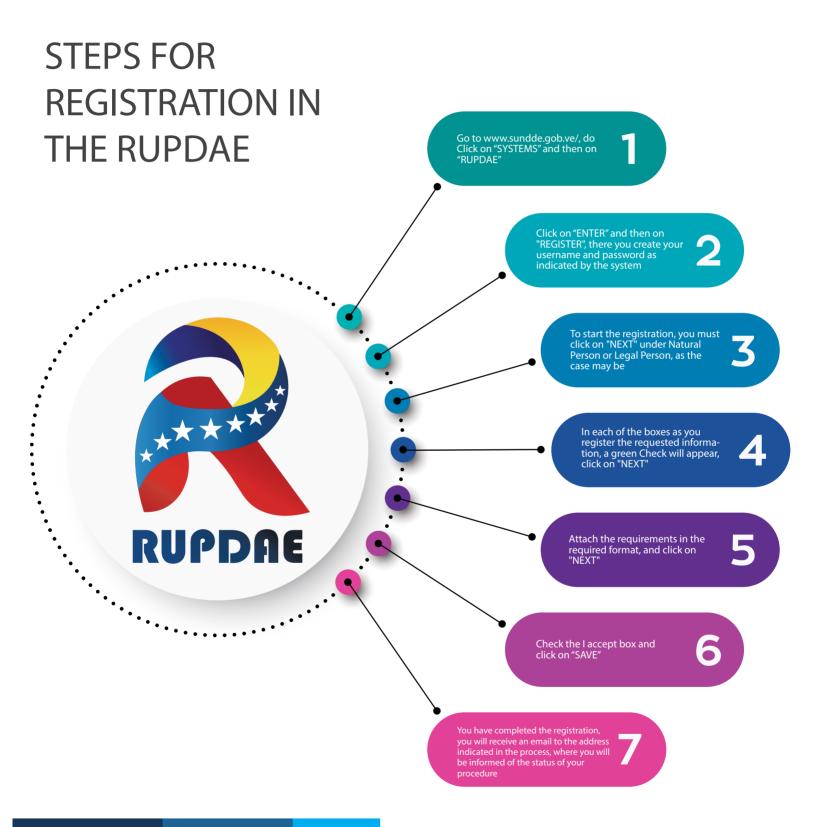

## **IMPORTANT CONSIDERATIONS**

- A. The file size must be a minimum of 2 Mb and a maximum of 30 Mb.
- B. Use Google Chrome as default browser.
- C. Scan all requirements and convert them to PDF format.
- D. WRITE THE RECORD IN CAPITAL LETTERS AT ALL TIMES.
- E. DO NOT USE SPECIAL CHARACTERS.
- F. Where tuition appears, if the citizen is not a university professional, write "NOT APPLICABLE".
- G. It is recommended not to use any type of nomenclature at the time of registration, (eg n/a, S/P, N/P, etc.)
- H. Create a digital folder, identified with the RIF number of the company. (Ex. J000000000)
- I. Attach all PDF files in the folder.
- J. Compress the folder in .RAR extension format.
- K. DO NOT LEAVE EMPTY SPACES, use zero (00) and complete in the case of not having a local teleph